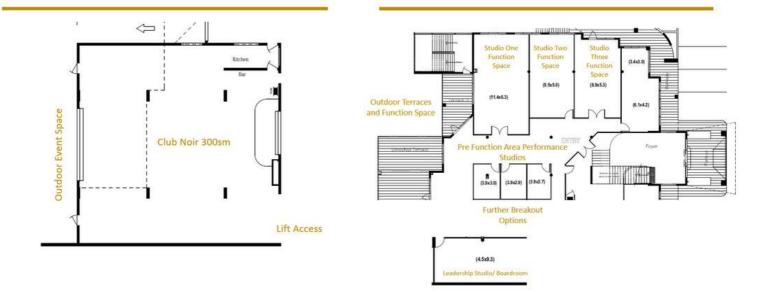

## **Function and Event Spaces**

#### GROUND FLOOR

FLOOR ONE

#### OUR FUNCTION SPACES

Performance Studios is one of southeast Queensland's newest and most versatile venues. With animation and presentation at the heart of its existence, it has been adding to the outcomes of business events and celebrations of social ones closer to home of the office. We have rooms from 10 - 200 in a range of spaces offering conference day delegate packages and social ones alike. Well-appointed with great natural light and themed spaces in addition making it a great partner to any event.

| MEETINGS | & | EVENTS | ROOM | CAPACITIES |
|----------|---|--------|------|------------|
|          |   |        |      |            |

| LEVEL / FLOOR | VENUE                          | AREA (m2) | CEILING (m) | BANQUET | CABARET | CLASSROOM | THEATRE | U-SHAPE | BOARDROOM | COCKTAIL |
|---------------|--------------------------------|-----------|-------------|---------|---------|-----------|---------|---------|-----------|----------|
| L1            | Club Noir                      | 300       | 4           | 120     | 100     | 42        | 120     | 40      | 30        | 150+     |
| L 2           | Studio 1                       | 66        | 3.5         | 40      | 27      | 20        | 60      | 25      | 25        | 50       |
| L 2           | Studio 2                       | 45        | 3.5         | 25      | 20      | NA        | 40      | 15      | 20        | 20       |
| L 2           | Studio 3                       | 40        | 3.5         | 24      | 15      | NA        | 40      | 15      | 15        | 20       |
| L 2           | Leadership Studio/ Boardroom   | 45        | 3.5         | 25      | 15      | 15        | 30      | NA      | 25        | 25       |
| L 2           | Outdoor Terrace Areas (vaired) | )         |             |         |         |           |         |         |           |          |