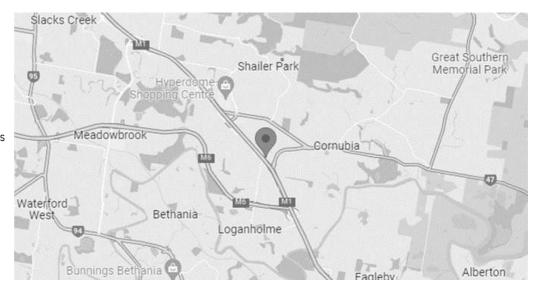

### Location in the heart of the South East

Performance Studios is located at 3994 Pacific Highway Loganholme, QLD 4129. In the heart of the Southeast. The location was selected to ensure you have the ability to conference close to everything you need being less that 30 min from Brisbane City and the Gold Coast without the trouble of parking and traffic. World class facilities with amazing access. There is plenty of free parking available at the site most of the year and the venue is just off the M1 motorway for best access.

#### NEARBY

Brisbane CBD Under 25 min Gold Coast Under 30 min The Hyperdome Retail Precent Cleveland Under 30 min

5 min