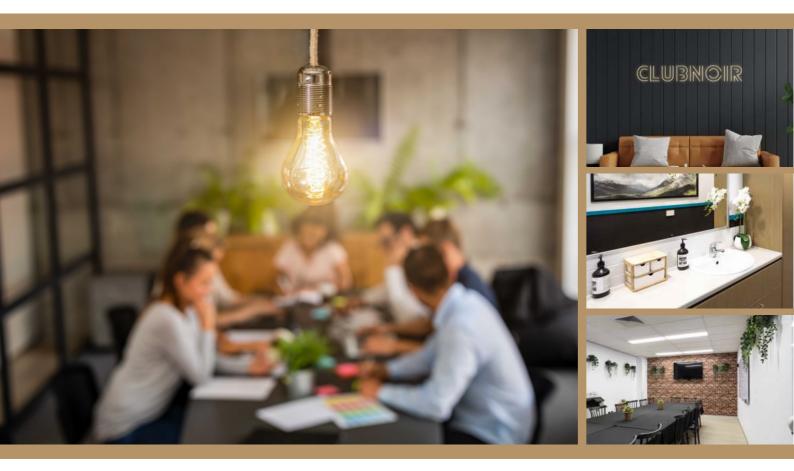

Our dedicated and experienced team is here, and ready to help plan and deliver your next memorable event. **Club Noir** is a 300 sq meter space with a NYC vibe, 4 m high ceiling, licensed bar, stage, lighting/sound/av. PLUS invaluable extras such as break out rooms, chic decor. **Performance Studios**, function and event spaces also offer a corporate alternative with amazing natural light and facilities for the best of event outcomes.

#### Club Noir

- Flexable catering and bar options
- Seminar/Conference
- Large 25 + Board Meeting
- Party/Wedding Receptions, allinclusive packages available 150+ guests
- Christmas Partys
- Award Ceremony's
- Theatre/Band rehearsal
- Music/Dance Examination
- Music Video
- Photography Studio
- Concert

#### OUR FUNCTION SPACES

Performance Studios is one of southeast Queensland's newest and most versatile venues. With animation and presentation at the heart of its existence, it has been adding to the outcomes of business events and celebrations of social ones closer to home of the office. We have rooms from 10 - 200 in a range of spaces offering conference day delegate packages and social ones alike. Well-appointed with great natural light and themed spaces in addition making it a great partner to any event.